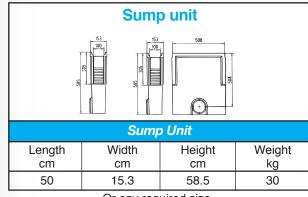

### NIC sump unit with slot cover for channel

#### **NIC Channel Drainage System**

Drainage System consist of:

- Hollow Profile channels.
- Galvanized steel slotted gratings.
- Sump unit with normal width 100 mm.

The channel system is from polymer resin concrete and confirms to DIN 18035 part 3. The material is characterized by its durability and low moisture absorption which results in resistance to environmental pollution attack (freeze/thaw cycle in cold countries).