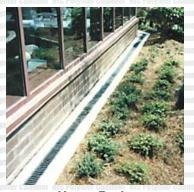

**Sport Drain** 

**Home Drain** 

**Street Drain** 

#### **NIC Channel Drainage System**

Drainage System consist of:

- Hollow Profile channels.
- Galvanized steel slotted gratings.
- Sump unit with normal width 100 mm.

The channel system is from polymer resin concrete and confirms to DIN 18035 part 3. The material is characterized by its durability and low moisture absorption which results in resistance to environmental pollution attack (freeze/thaw cycle in cold countries).