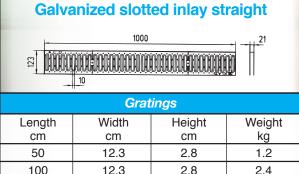

# NIC Polymer Concrete Channel

NIC channel Straight with galvanized slotted inlay grating for single level grounds

#### **Channel**

The channel system is used in conjunction with galvanized steel gratings.

The Channel positioned inside the boundary, in the in-field area.

The channel can only be used for single level applications.

Covers for the system are galvanized steel slotted gratings. No locking mechanism is available.