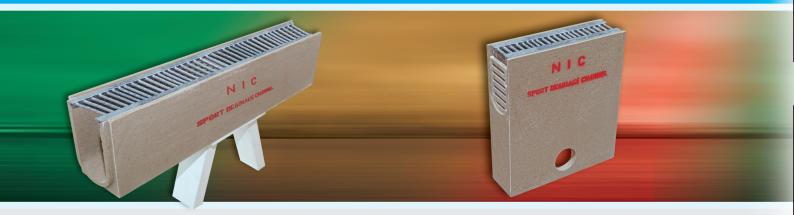

# NIC Polymer Concrete Channel

NIC channel Straight with galvanized slotted inlay grating for single level grounds

### NIC sump unit with slot cover for channel

#### **Channel**

The channel system is used in conjunction with galvanized steel gratings.

The Channel positioned inside the boundary, in the in-field area.

The channel can only be used for single level applications.

Covers for the system are galvanized steel slotted gratings. No locking mechanism is available.