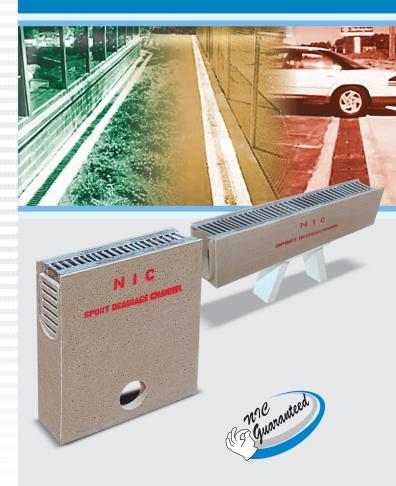

**Sport Drain** 

**Home Drain** 

**Street Drain** 

# NIC Polymer Concrete Channel

NIC channel Straight with galvanized slotted inlay grating for single level grounds

### NIC sump unit with slot cover for channel