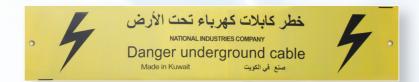

NIC HDPE cable cover plates usually have a colored top coat, which also features a specific text as per requirement of installation.

NIC HDPE cable cover plates are laid overlapped for un-interrupted protection. Each cable cover plate is supplied with a peg for longitudinal joining. Jointing peg gives a flexible (easy to follow shape of trench) but very strong joint.

NIC HDPE cable covers are also offered for heat-pipes, gas lines, water lines & telecommunication lines. Cable cover plates usually have a colored top coat. The color of top coat is indicator of what kind of line is installed underneath.

## **Advantages NIC HDPE cable cover plates**

| Heavy duty, yet lightweight.                                            |                                                                    |
|-------------------------------------------------------------------------|--------------------------------------------------------------------|
| Top color coat and clear colored printed warning text. (visual warning) | غفر فهرت خوریات نخص آزار شن<br>Danger underground cable  Marketine |
| Rot resistant                                                           | *                                                                  |
| Chemical resistant from PH-2.5 to PH-11                                 |                                                                    |
| High impact resistance                                                  |                                                                    |
| Supplied with interlocking pegs for easy installation                   | 0                                                                  |