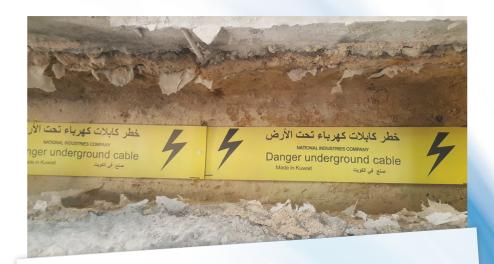

NIC HDPE cable cover plates usually have a colored top coat, which also features a specific text as per requirement of installation.

NIC HDPE cable cover plates are laid overlapped for un-interrupted protection. Each cable cover plate is supplied with a peg for longitudinal joining. Jointing peg gives a flexible (easy to follow shape of trench) but very strong joint.

NIC HDPE cable covers are also offered for heat-pipes, gas lines, water lines & telecommunication lines. Cable cover plates usually have a colored top coat. The color of top coat is indicator of what kind of line is installed underneath.

## **Advantages NIC HDPE cable cover plates**

| Heavy duty, yet lightweight.                                            |                                                                    |
|-------------------------------------------------------------------------|--------------------------------------------------------------------|
| Top color coat and clear colored printed warning text. (visual warning) | غفر فهرت خوریات نخص آزار شن<br>Danger underground cable  Marketine |
| Rot resistant                                                           | *                                                                  |
| Chemical resistant from PH-2.5 to PH-11                                 |                                                                    |
| High impact resistance                                                  |                                                                    |
| Supplied with interlocking pegs for easy installation                   | 0                                                                  |